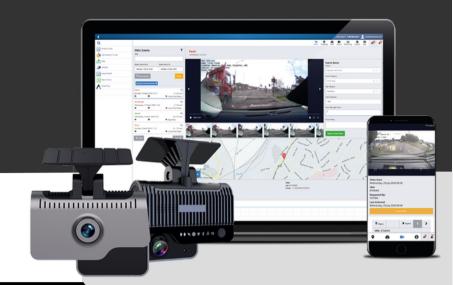

# VT 3500 VIDEO TELEMATICS

The VT3500 is a highly integrated device combining active anti-collision and alarm systems for abnormal driver behavior with alarm prompts and mobile DVR functions. The device detects and recognizes vehicles, lanes and traffic scenarios through cameras and AI algorithms.

**GPS Speed** 

Vehicle Idle

#### **THE VT3500 SUPPORTS**

FNOL alerts
Motion Detection
Harsh Acceleration
Harsh Braking
Harsh Cornering
Impact Detection
Device Battery Status

#### **DEVICE SUPPORTS**

**GPS** Location

intelligent Fill Light & Backlight Audio Recording Supported by ADAS & DSM WiFi & Bluetooth (BT4.1) Positioning, Speed Detection & Time Synchronization 2x TF Card, 32G/64GB/128GB/256GB capacity & hot plugging

#### **DEVICE BEHAVIOR**

Video Recording: Powered/Timed/Event Based Alarm: 0-60min

Alarm Recording: 0-30min

#### **SPECIFICATIONS**

Dimensions: 87.5mm (L) x 120mm(W) x 40mm(H)

Operating Temperature: -40°C ~ +70°C

- INTERNAL BATTERY
- HD IMAGES
- G-SHOCK SENSOR
- ALERTS & NOTIFICATIONS
- **DRIVER BEHAVIOR**
- **LOCATION MANAGEMENT**
- FACIAL RECOGNITION
- THEFT PREVENTION
- FORECAST RISKS