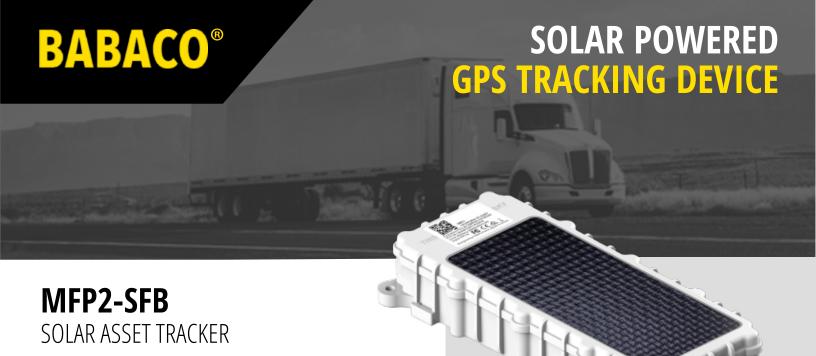

The MFP2-SFB is a solar powered GPS tracking device designed for monitoring and locating assets or equipment/trailers for long term deployments. Its large internal battery is rechargeable by its solar panel for a low cost and low maintenance solution.