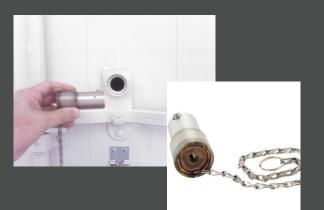

## BABACO® TRUK LOK IV®

The TRUK-LOK IV – BULLET-LOK® provides specialized protection against truck break-ins. Its stainless steal construction and restricted keyway is the perfect solution for trucks or trailers with swing-out, barn or hinged doors. Do not rely on a vulnerable hinged-door lock handle with an easily shimmed padlock anymore!

The TRUK-LOK IV – BULLET-LOK® comes in two versions: Manual or Automatic.

In the Manual version of the TRUK-LOK IV – BULLET-LOK®, the bullet itself is not welded but rather attached to a 16" Chain allowing the versatility of swapping the bullet from truck to truck.