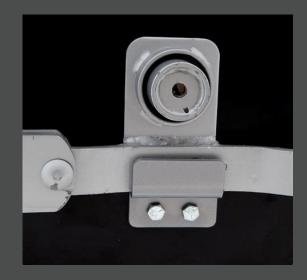

## BABACO® TRUK LOK IV®

The TRUK-LOK IV – BULLET-LOK® provides specialized protection against truck break-ins. Its stainless steal construction and restricted keyway is the perfect solution for trucks or trailers with swing-out, barn or hinged doors. Do not rely on a vulnerable hinged-door lock handle with an easily shimmed padlock anymore!

## **Benefits & Features**

- Made of tough, durable stainless steel, tested to withstand severe shock and weather.
- Replaces the vulnerable hinged-door lock handle with an easily shimmed padlock
- Uses a high security, restricted keyway. Keys cannot be duplicated anywhere except at BABACO®.
- Lock cannot be shimmed or bumped.
- The key code can be made to fit your needs; master keyed on demand.
- Can be installed or retrofitted to any vehicle in minutes.
- Can be combined with BABACO's® One Key System: Full integration with the alarm system.