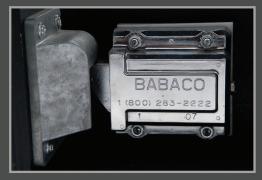

#### **TRUK-LOK I® Unique Features**

The TRUK-LOK I® is Babaco's® original design in the TRUK-LOK® series. It is designed for roll-up, double barn, and swingout doors and is available for both rear and side doors. The TRUK-LOK I® is constructed with a high security cylinder which is designed to protect against any unauthorized access. The TRUK-LOK I® is available for a variety of truck bodies including dry, insulated and refrigerated. The Babaco® TRUK-LOK I® uses a high security restricted lock and keyway that can be made to fit your needs and can be keyed to a master or alike upon request. To open the door the driver must unlock the TRUK-LOK I<sup>®</sup> with a Babaco<sup>®</sup> key, the door can remain open for loading and unloading, every time the door is closed by the driver the door automatically locks and will not open again until it is unlocked properly with the Babaco® key. This feature ensures that your cargo is safe and secure at all times. The TRUK-LOK I® is installed permanently inside the door of the vehicle making it safe from the environment and vandalism. Contact Babaco® today for more information about the TRUK-LOK I®.

#### **Benefits & Features**

- Made from a tough durable high-tensile cast material and tested to withstand severe shock, weather, stress and vandalism
- Mounted and Installed permanently inside the vehicle and does not utilize cargo space
- Auto locking to ensure cargo security
- Optional interior quick release available
- Requires no welding to install
- For roll-up and swing-out door applications
- Available for a variety of truck bodies including dry, insulated, or refrigerated
- Integrates a high security cylinder with a Babaco restricted keyway eliminating the ability for drivers to duplicate keys