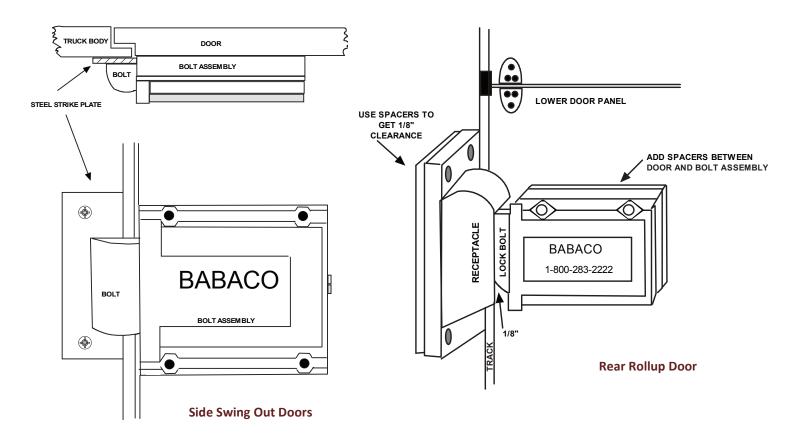

## HOW TO INSTALL THE BABACO® TRUK-LOK I™

### **Includes Mounting Hardware**

- 1) Main Lock Chassis
- 2) 2 Keys
- 3) Catch
- 3) Install Guide
- 4) Babaco® TRUK-LOK I® Sticker