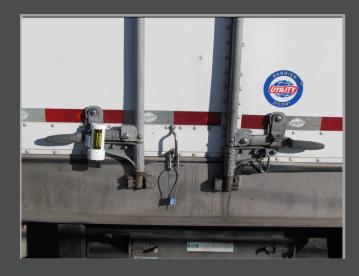

## **BABACO**® SEAL LOK®

SEAL LOK® is one of the newest patented solutions added to the BABACO® line of products! This is a unique device that combines a high security padlock with a patented design enclosure. The SEAL LOK® when placed on a door and locked provides protection against tampering and the door hardware being cut.

## **Benefits & Features**

- As easy to install / remove as a typical padlock in seconds
- Made of tough, durable stainless steel and cannot be cut with conventional tools
- Built with high security abloy cylinder
- Built to protect weak / vulnerable hasps on doors
- Built to withstand severe shock. weather and force