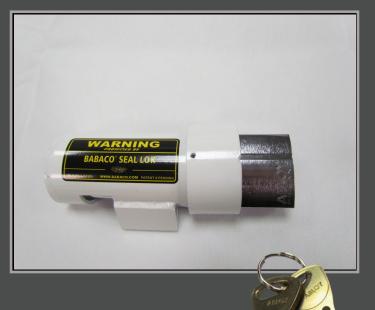

## **BABACO**® SEAL LOK®

SEAL LOK® is one of the newest patented solutions added to the BABACO® line of products! This is a unique device that combines a high security padlock with a patented design enclosure. The SEAL LOK® when placed on a door and locked provides protection against tampering and the door hardware being cut.

## **Benefits & Features**

- As easy to install / remove as a typical padlock in seconds
- Made of tough, durable stainless steel and cannot be cut with conventional tools
- Built with high security abloy cylinder
- Built to protect weak / vulnerable hasps on doors
- Built to withstand severe shock. weather and force