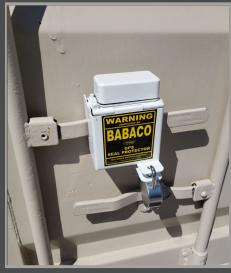

## **BABACO**®

## GPS SEAL PROTECTOR

GPS SEAL PROTECTOR® is one of the newest patent pending solutions added to the BABACO® line of products! The GPS Seal Protector® provides protection against tampering and provides proof of integrity of seal.

## **Benefits & Features**

- Automatic notification of seal access provides time and location of each seal opening and closing event
- Continuous real time updates while vehicle is in motion (time intervals can be customized to fit your needs)
- Automatic sensor activates when protector is installed and/or removed
- GPS sends a notification via email or text to end user when tampered with. opened and closed
- GPS provides a more accurate signal outside of the truck in comparison to inside cargo installation placement.
- Easily installed and removed in seconds
- Tested to withstand severe shock. weather, stress and vandalism
- Made of tough, durable tamper proof material