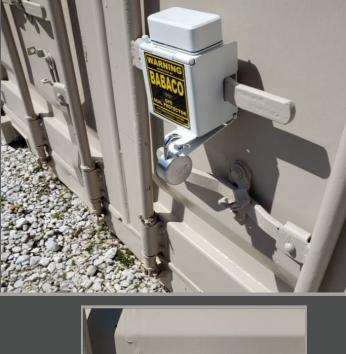

## **BABACO**®

## GPS SEAL PROTECTOR

GPS SEAL PROTECTOR® is one of the newest patent pending solutions added to the BABACO® line of products! The GPS Seal Protector® provides protection against tampering and provides proof of integrity of seal.

## **Benefits & Features**

- Automatic notification of seal access provides time and location of each seal opening and closing event
- Continuous real time updates while vehicle is in motion (time intervals can be customized to fit your needs)
- Automatic sensor activates when protector is installed and/or removed
- GPS sends a notification via email or text to end user when tampered with. opened and closed
- GPS provides a more accurate signal outside of the truck in comparison to inside cargo installation placement.
- Easily installed and removed in seconds
- Tested to withstand severe shock. weather, stress and vandalism
- Made of tough, durable tamper proof material