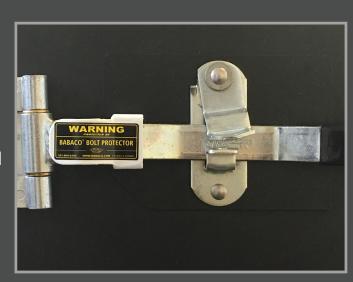

## **BABACO® BOLT PROTECTOR®**

BOLT PROTECTOR® is one of the newest patented solutions added to the BABACO® line of products! The Bolt Protector slides onto any swing-out door handle and can be easily installed. Once the door is closed the critical bolt that attaches the handle to the door rod is totally protected and the door rod bolt can no longer be bypassed.

## **Benefits & Features**

- Made of tough, durable stainless steel
- Transferrable to any vehicle with roll-up or swing-out door
- Easily removable
- Enhances security of any seal on the swingout door of a truck or container
- Tested to withstand severe shock and weather