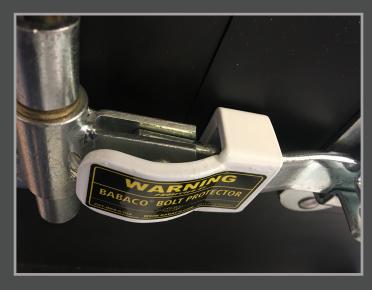

## **BABACO® BOLT PROTECTOR®**

BOLT PROTECTOR® is one of the newest patented solutions added to the BABACO® line of products! The Bolt Protector slides onto any swing-out door handle and can be easily installed. Once the door is closed the critical bolt that attaches the handle to the door rod is totally protected and the door rod bolt can no longer be bypassed.

## **Benefits & Features**

- Made of tough, durable stainless steel
- Transferrable to any vehicle with roll-up or swing-out door
- Easily removable
- Enhances security of any seal on the swingout door of a truck or container
- Tested to withstand severe shock and weather