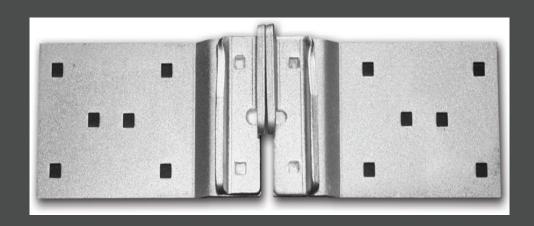

## **Features**

- Provides maximum bolt cutter protection.
- •Made of high carbon heat treated steel.
- Heavy duty galvanized finish.
- Available with or without mounting hardware.
- Small, medium, and large footprint assures the proper fit

**BLS-103** 17" overall width - 12 bolt mounting

Also available: **BLX-100 DOOR HASP** 9" overall width - 6-bolt mounting

Also available: BLSL-100 DOOR HASP 3.75" overall width - 4-bolt mounting

Every day we set out to prove our slogan to the world;