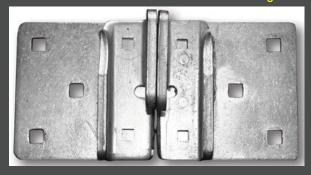

## **Features**

- Provides maximum bolt cutter protection.
- •Made of high carbon heat treated steel.
- Heavy duty galvanized finish.
- Available with or without mounting hardware.
- Small, medium, and large footprint assures the proper fit

**BLS-103** 17" overall width - 12 bolt mounting

Also available: **BLX-100 DOOR HASP** 9" overall width - 6-bolt mounting

Also available: BLSL-100 DOOR HASP 3.75" overall width - 4-bolt mounting

Every day we set out to prove our slogan to the world;