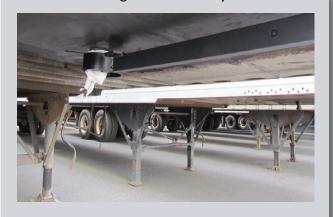

# KING PIN LOCK®

## **Stored Position Unlocked**



King Pin lock® is a unique product designed to provide maximum protection for unattended trailers. This heavy-duty lock is visible from a distance ensuring the vehicle is secure.

### **King Pin Lock Close-up**



## **Benefits & Features**

- Permanently installed.
- Eliminates operator from having to go under trailer to secure the King Pin.
- Elininates the chance of driver getting dirty.
- •Clear visual inspection of lock and unlocked positions.
- Higher operator compliance.
- •Cannot be lost.
- •Integrates a high security Babaco restricted keyway eliminating the ability for drivers to duplicate keys.

#### **Parked Activated & Locked**



www.babaco.com sales@babaco.com 800.283.2222