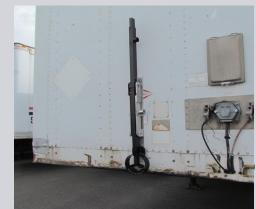

## **Stored Position Unlocked**

King Pin lock® is a unique product designed to provide maximum protection for unattended trailers. This heavy-duty lock is visible from a distance ensuring the vehicle is secure.