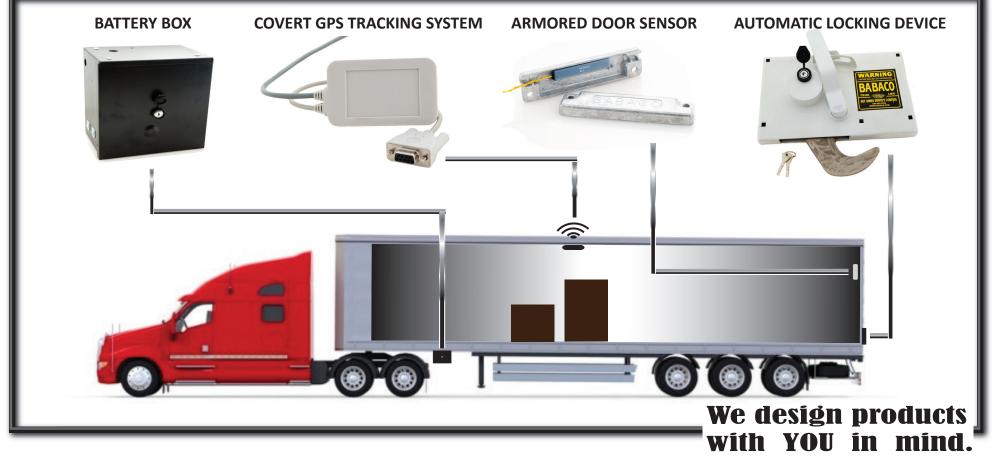

## **COVERT TRAILER TRACKING SYSTEM**

## **Benefits & Features:**

- Provides ultimate cargo security.
- Attached or detached, track the trailer anytime anywhere in real-time.
- Monitor trailer door every time it is open or closed.
- Access reports 24/7 on an internet accessible device.
- Components are made of a durable material to withstand operating conditions.
- Components installed in a concealed location to prevent tampering.
- High security locking device automatically locks door when closed.
- Uses a high security restricted keyway eliminating the ability for drivers to duplicate keys.

System Includes: